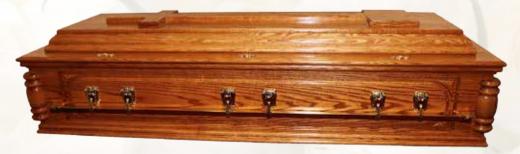

#### The Abbey

Traditional panelled solid oak casket. Finished in a high gloss and fitted with brass finished long-bar metal handles. Premium quality interior.