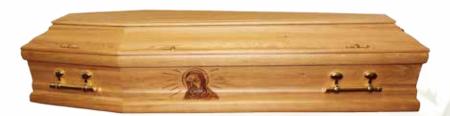

#### The Image of Mary

Solid oak coffin with Our Lady features. Finished in a high gloss. Fitted with solid brass handles. Luxurious champagne interior. (Outsize available)