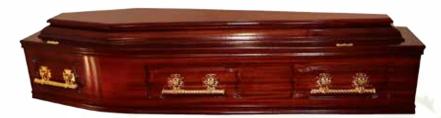

#### The Byrne

Panelled solid oak coffin, finished in an antique pine high gloss, fitted with solid brass metal handles. Superior champagne interior.

(Outsize unavailable)