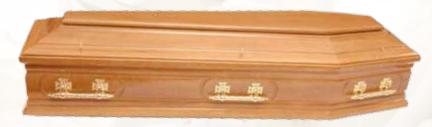

#### The Kells

Panel oak veneered timber coffin with Our Lady of Knock images. Finished in a high gloss, fitted with purple brass handles. Superior champagne interior. (Outsize available)