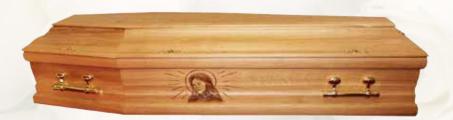

#### The Image of Mary

Solid oak coffin with Our Lady features. Finished in a high gloss. Fitted with solid brass handles. Luxurious champagne interior. (Outsize available)