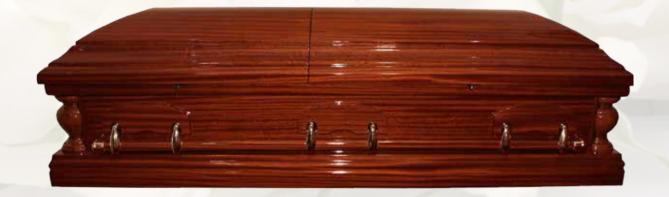

#### The Merrion

Solid mahogany coffin with inlaid brass beading. Finished in a high gloss. Fitted with solid brass handles. Premium champagne interior. (Outsize available)