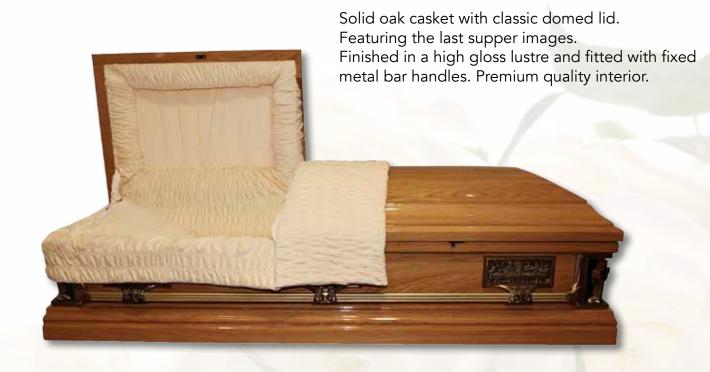

#### The Kilkenny

Panel oak veneered on timber coffin with Last Supper features. Finished in a high gloss, fitted with wood-bar metal handles. Superior champagne interior. (Outsize unavailable)