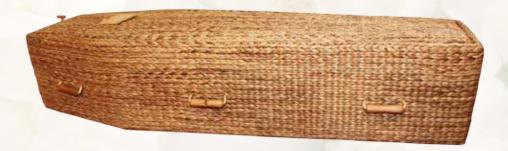

#### The Water hyacinth

Eco friendly coffin, traditional shaped water hyacinth. (Outsize unavailable)