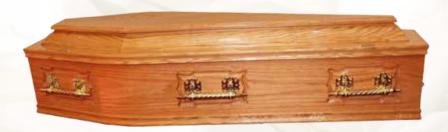

#### The Antique Rosanna

Medium red oak veneered coffin with ribbed side. Fitted with antique metal handles, satin wood finish and a standard champagne interior.

(Outsize unavailable)