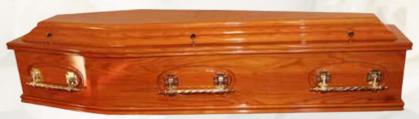

#### The Mellifont

Traditional panelled solid oak coffin, finished in a high gloss and fitted with solid brass metal handles.
Superior champagne interior.
(Outsize available)