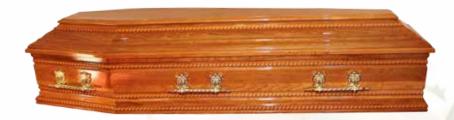

#### The Byrne

Panelled solid oak coffin, finished in an antique pine high gloss, fitted with solid brass metal handles. Superior champagne interior.

(Outsize unavailable)