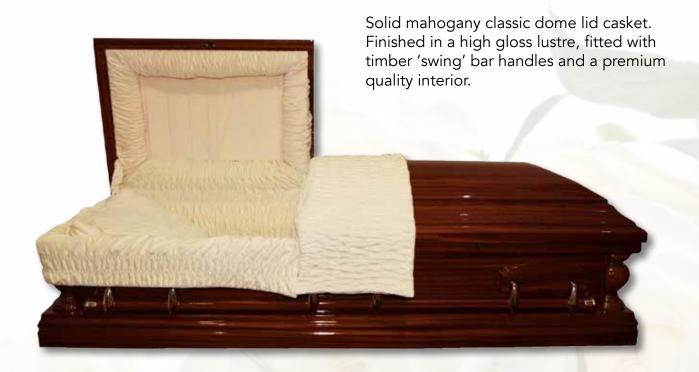

#### The Merrion

Solid mahogany coffin with inlaid brass beading. Finished in a high gloss. Fitted with solid brass handles. Premium champagne interior. (Outsize available)