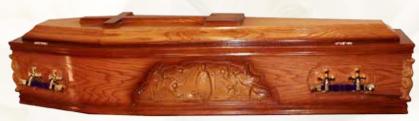

#### The Kells

Panel oak veneered timber coffin with Our Lady of Knock images. Finished in a high gloss, fitted with purple brass handles. Superior champagne interior. (Outsize available)