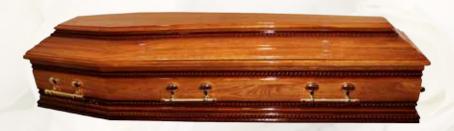

#### The Byrne

Panelled solid oak coffin, finished in an antique pine high gloss, fitted with solid brass metal handles. Superior champagne interior.

(Outsize unavailable)