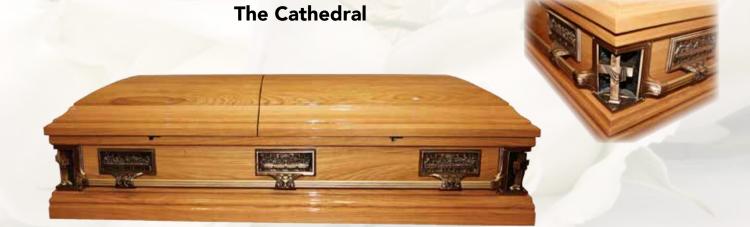

#### The Abbey

Traditional panelled solid oak casket. Finished in a high gloss and fitted with brass finished long-bar metal handles. Premium quality interior.