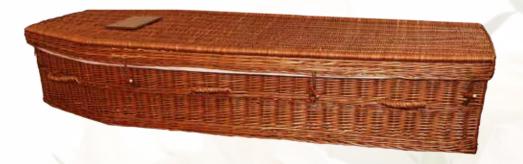

#### The Willow

Eco friendly coffin, traditional shaped buff willow. (Outsize unavailable)