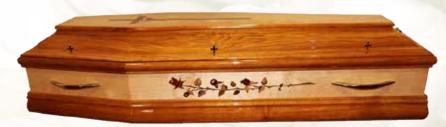

#### The Tuscany

Solid oak coffin with inlaid rose and Crucifix features. Finished in a high gloss, fitted with solid brass handles. Luxurious champagne interior. (Outsize available)