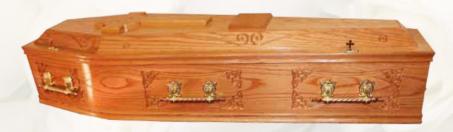

#### The Antique Rosanna

Medium red oak veneered coffin with ribbed side. Fitted with antique metal handles, satin wood finish and a standard champagne interior.

(Outsize unavailable)