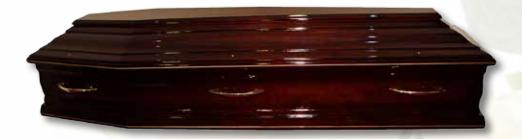

#### The Glenfarne

Panelled solid mahogany coffin, finished in a high gloss. Fitted with solid brass metal handles. Superior champagne interior.

(Outsize unavailable)